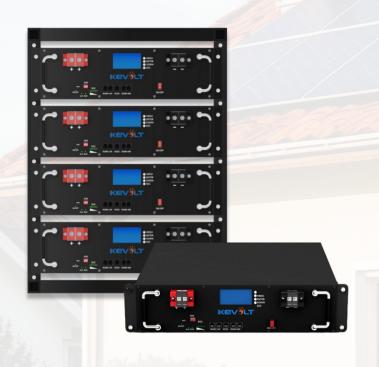

## **KVR-LV NST**

5.12kWh Module Rack Battery

| 5.12kWh Module Rack Battery      |                                     |
|----------------------------------|-------------------------------------|
| Model                            | KVR100Ah-LV                         |
| Battery Type                     | LiFePO4                             |
| Nominal Capacity                 | 100Ah                               |
| Nominal Voltage                  | 51.2V                               |
| Nominal Energy                   | 51.2kWh                             |
| Suggested SOC                    | 20~100%                             |
| Operating Voltage                | 46.4~57.6V                          |
| Suggest Charge/Discharge Current | 50A                                 |
| Max Charge Current               | 80A                                 |
| Max Discharge Current            | 80A                                 |
| Scalability                      | Max 15 Pcs Park in Parallel         |
| Cycle Life                       | 6000 Cycles @25°C, 80%DOD           |
| Humidity                         | 5%-85%                              |
| Operating Temperature            | Charge: 0~50°C, Discharge: -20~60°C |
| Weight                           | 39.5kg                              |
| Dimensions                       | 460*510*125mm                       |
| Installation Method              | Rack Mounted                        |
| IP Grade                         | IP21                                |
| Communication                    | RS485,CAN                           |
| Warranty                         | 10 Years                            |