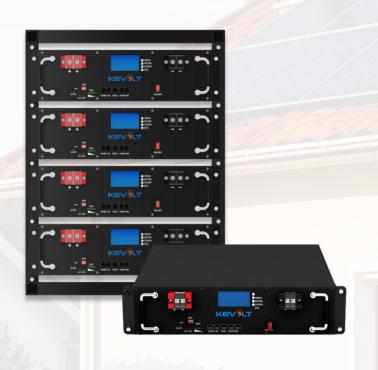

## **Rack Mounted**

2.56kWh 100Ah 25.6V Module

| 2.56kWh Module Rack Battery      |                                     |
|----------------------------------|-------------------------------------|
| Model                            | JJ25100                             |
| Battery Type                     | LiFePO4                             |
| Nominal Capacity                 | 100Ah                               |
| Nominal Voltage                  | 25.6V                               |
| Nominal Energy                   | 2.56kWh                             |
| Suggested SOC                    | 20~100%                             |
| Operating Voltage                | 23.2~28.8V                          |
| Suggest Charge/Discharge Current | 50A                                 |
| Max Charge Current               | 80A                                 |
| Max Discharge Current            | 80A                                 |
| Scalability                      | Max 15 Pcs Pack in Parallel         |
| Cycle Life                       | 6000 Cycles @25°C, 80%DOD           |
| Humidity                         | 5%-85%                              |
| Operating Temperature            | Charge: 0~50°C, Discharge: -20~60°C |
| Weight                           | 24kg                                |
| Dimensions                       | 530*210*220mm                       |
| Installation Method              | Rack Mounted                        |
| IP Grade                         | IP21                                |
| Communication                    | RS485                               |
| Warranty                         | 10 Years                            |